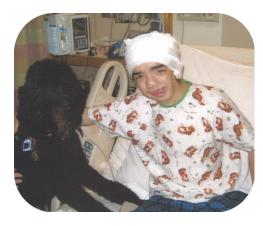

## January 29, 2012 1:00-4:00pm Orleans/Eastham Lodge of Elks 10 McKoy Road, Eastham

Nathan was born in 1995 with hemifacial microsomia, a cleft lip and palate, heart deformities, absent left ear, jaw deformities and spinal deformities which cause scoliosis. Although Nathan has undergone extensive testing doctors have never been able to give his family a definitive diagnosis. Last winter he had ear construction surgery. Due to complications he unexpectedly had to endure 7 surgeries over the period of 5 months. Recently he has experienced an increase in the degree of curvature of his spine which is going to require bracing of his back. In the quest to find a proper diagnosis and formulate an appropriate treatment plan, and with recent advances in genetics, his doctors have now recommended additional genetic testing. Out of pocket expenses for travel and items not covered by insurance, including thousands of dollars that will be required for genetic testing, are posing a financial hardship for the family. Nathan's parents, Steve and Rhonda, are very active in many aspects of the community and we hope you will consider joining us to help this wonderful family.